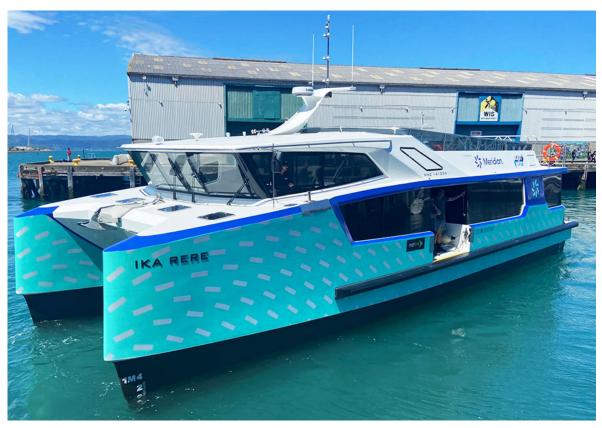

Wellington's Ika Rere is the first full-electric ferry in the southern hemisphere