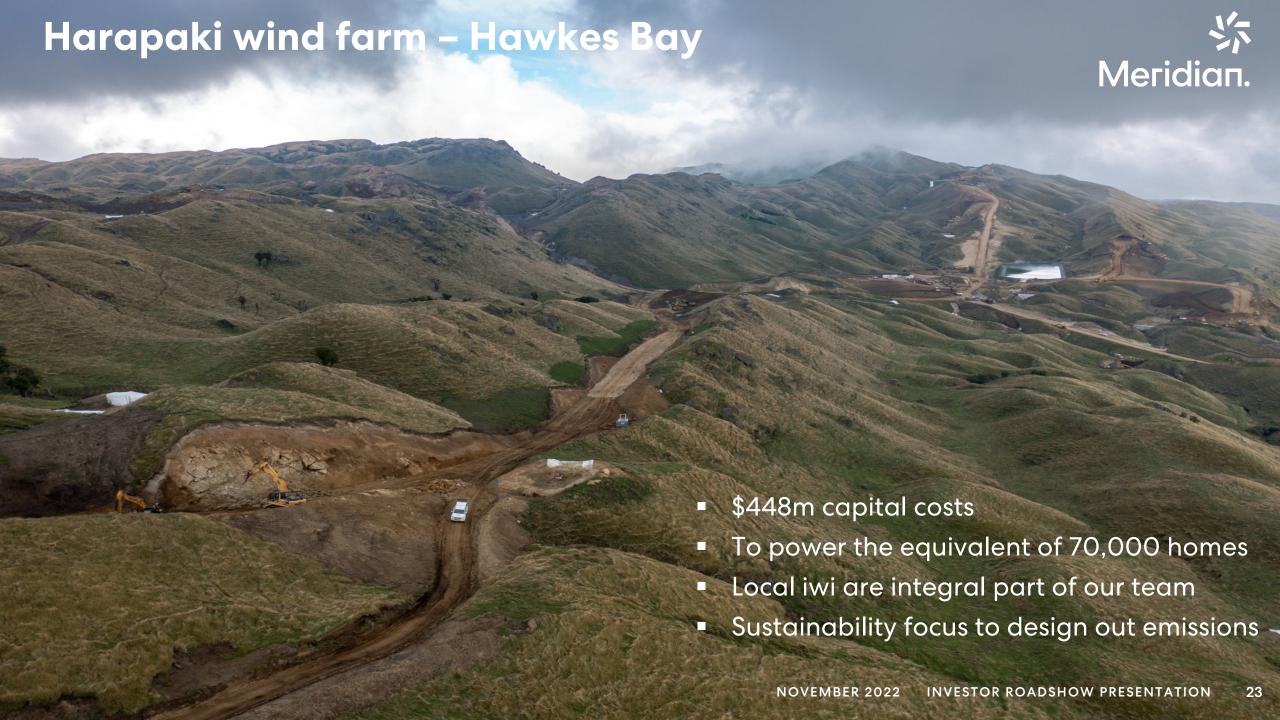

# Renewable development pipeline

- Deep pipeline of 2.3 GW (5.4 TWh) of development options
- 1.1 GW secured, 1.2 GW in advanced prospects, further battery site acquired
- North Island focus, flexibility on South Island options maintained