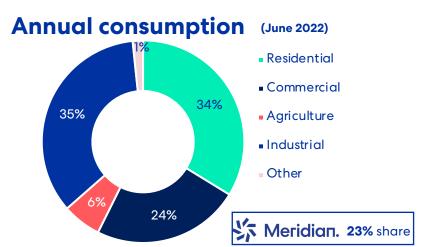

otential hydro inflow deficit and other renewable intermittency
- Efficient and well-functioning wholesale market manages this supply risk
- Significant oversupply has existed, older thermal plant closure has brought balance
- Demand growth in the last decade has been modest, strong outlook from decarbonisation
- \$2.3B of recent or in progress renewable builds



## **New Zealand electricity market**



**5** major generators (all listed, 3 majority Govt owned)

1 transmission grid owner (state owned)

l very large industrial user (Rio Tinto/Sumitomo smelter), ~13% of national demand **29** distribution businesses (various ownership structures)

**44** retail brands

**2.1** million consumers (41 TWh pa)

Sources: Electricity Authority and Ministry of Business, Innovation and Employment







# **Market pricing**



Source: Meridian



Source: Ministry of Business, Innovation and Employment



Source: ASX



# Policy and regulation

## **Emissions Reduction Plan**

- Released in May 2022, it sets out how NZ will meet its first emissions budget for 2022-2025
- Requires additional emissions reductions of 4%
- Plan targets transport and energy emissions
- Supported by \$2.9B of funding from the Government's Climate Emergency Fund
- \$1.2B earmarked for transport, including increased access to low and zero emissions vehicles
- \$0.7B in funding for industrial decarbonisation

#### **Average annual emissions**



Source: Stats NZ, Aotearoa New Zealand's First Emissions Reduction Plan



## **National emissions**

## Greenhouse gas emissions by sector



Sources: Meridian, New