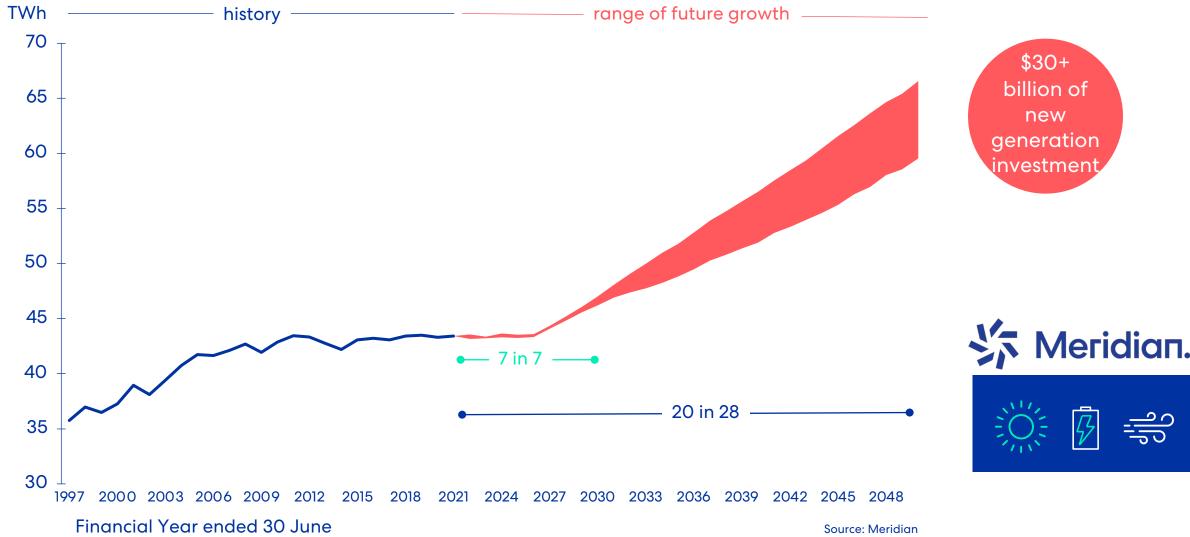

# Renewable growth

## **Annual market demand for generation**

# Renewable development pipeline

- Deep pipeline of 2.3 GW (5.4 TWh) of development options
- 1.1 GW secured, 1.2 GW in advanced prospects, further battery site acquired
- North Island focus, flexibility on South Island options maintained