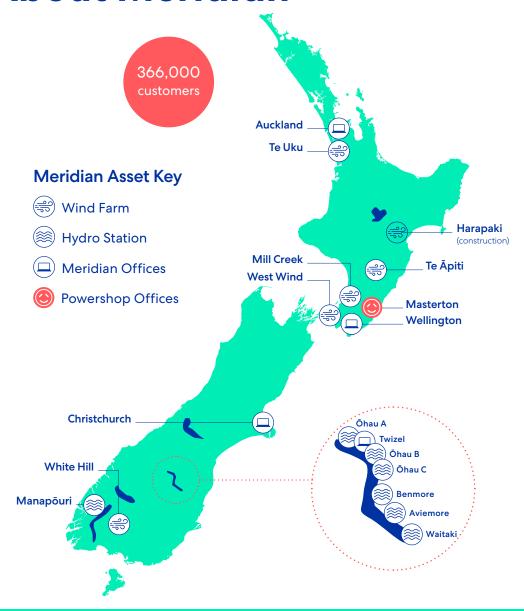

## **About Meridian**

## **About Meridian**

- New Zealand's largest generator, all production from renewable sources
- Seven big hydro stations flexible plant with the country's largest storage
- With low operating costs and capital needs
- Five New Zealand wind farms, a sixth under construction and proven success operating in a high wind environment
- Backed with more than a decade of construction and operational experience
- The largest retailer of electricity in New Zealand
- Exposure to new generation and demand growth in New Zealand's low carbon future