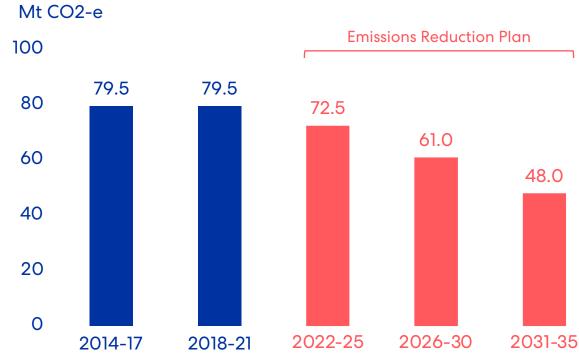

## **Emissions Reduction Plan**

- Released in May 2022, it sets out how NZ will meet its first emissions budget for 2022-2025
- Requires additional emissions reductions of 4%
- Plan targets transport and energy emissions
- Supported by \$2.9B of funding from the Government's Climate Emergency Fund
- \$1.2B earmarked for transport, including increased access to low and zero emissions vehicles
- \$0.7B in funding for industrial decarbonisation

#### **Average annual emissions**

Source: Stats NZ, Aotearoa New Zealand's First Emissions Reduction Plan