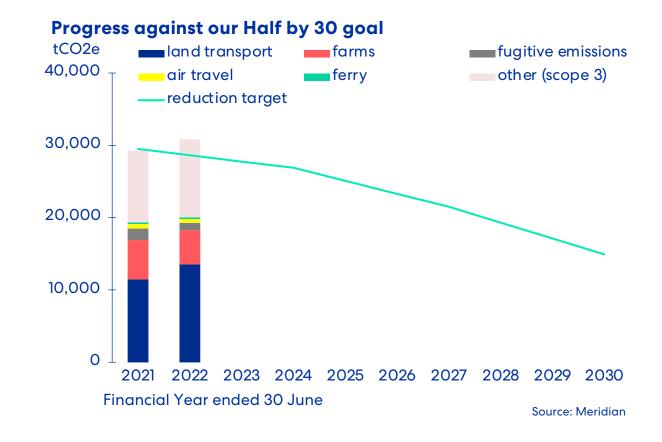

#### Half by 30

We are focused on reducing our gross operational emissions by half by FY30\*.

\* Mendian's operational emission boundary includes all scope 1, 2 and 3 categories, excluding all one-time construction emissions from major projects and all activities that are capitalised as part of renewable energy projects. From our FY21 baseline (excluding Meridian Australia).

Our Half by 30 focus areas

Land Transport

Farms

**Fugitive emissions** 

Air travel

Ferry and barge

Waste

# Half by 30

- Goal to halve our 2021 operational emissions by 2030
- An approved science-based target
- Today all Meridian's operational emissions are offset