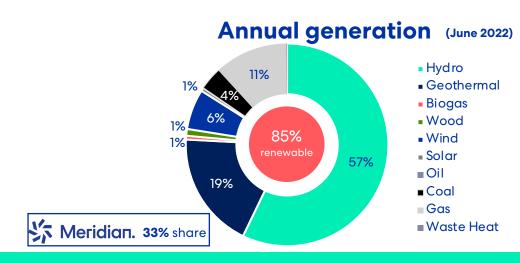

## **About Meridian**

- New Zealand's largest generator, all production from renewable sources
- Seven big hydro stations flexible plant with the country's largest storage
- With low operating costs and capital needs
- Five New Zealand wind farms, a sixth under construction and proven success operating in a high wind environment
- Backed with more than a decade of construction and operational experience
- The largest retailer of electricity in New Zealand
- Exposure to new generation and demand growth in New Zealand's low carbon future