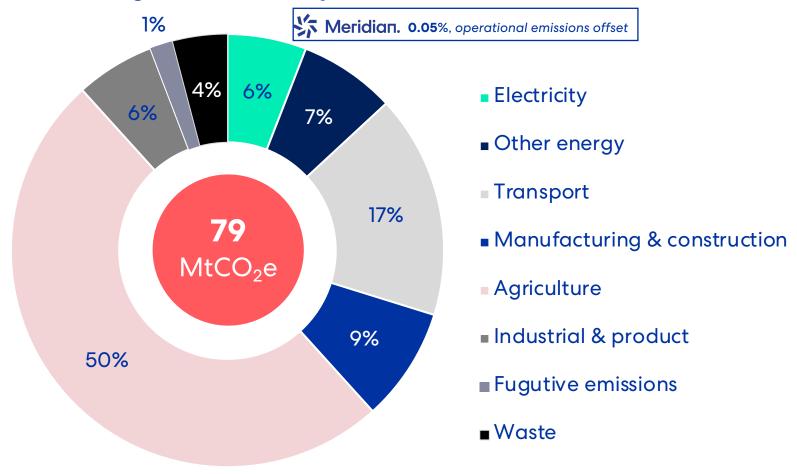

## **National emissions**

## Greenhouse gas emissions by sector

Sources: Meridian, New Zealand's Greenhouse Gas Inventory 1990 2020 snapshot, 2022 Inventory, Climate Change Commission 2021 final advice