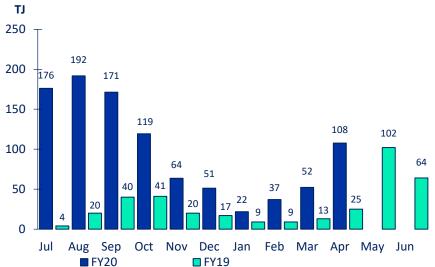

## **AUSTRALIAN RETAIL**

- Australian retail electricity sales volumes in April 2020 were 39.8% higher than the same month last year
- To date this financial year, Australian retail electricity sales volume is 21.0% higher than the same period last year
- Powershop Australia electricity customer connection numbers rose 0.6% during April 2020 and have risen 23.1% since June 2019
- Gas customer connection numbers rose
   1.9% during April 2020, with total sales in the month of 108TJ

#### **AUSTRALIAN RETAIL GAS SALES VOLUMES**

Source: Meridian