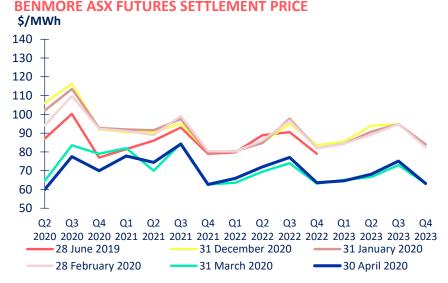

## **MARKET DATA**

- April 2020 saw changes in near-term ASX prices and across the Otahuhu curve
- National storage increased from 94% of average on 9 April 2020 to 103% of average on 11 May 2020
- South Island storage increased to 108% of historical average on 11 May 2020. North Island storage decreased to 65% of average

#### \$/MWh 140 130 120 110 100 90 80 70 60 50 Q3 Q4 Q1 28 June 2019 31 December 2020 31 January 2020

31 March 2020

Source: ASX

Source: ASX

-30 April 2020

28 February 2020

**OTAHUHU ASX FUTURES SETTLEMENT PRICE** 