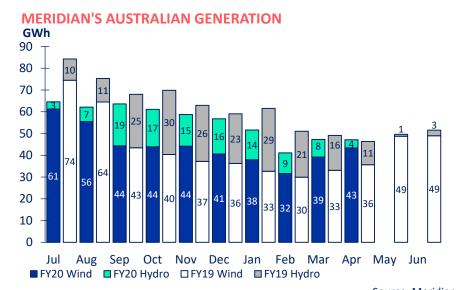

## **AUSTRALIAN GENERATION**

- Meridian's Australian generation in April 2020 was 1.9% higher than the same month last year, reflecting higher wind generation and lower hydro generation
- To date this financial year, Meridian's Australian generation is 11.7% lower than the same period last year, reflecting higher wind generation and lower hydro generation
- Demand in the Australian market in April 2020 was 6% lower than the 10-year average for the month of April