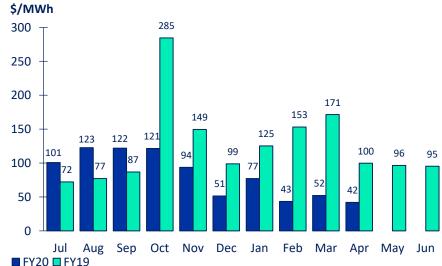

### MERIDIAN'S AVERAGE GENERATION PRICE\*

<sup>\*</sup>price received for Meridian's physical generation