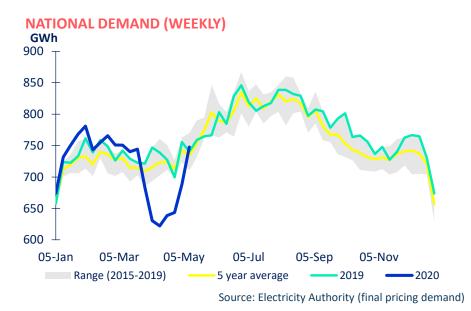

National electricity demand in April 2020 was 13.7% lower than the same month last year

Weekly demand under Alert Level 3 has lifted strongly, demand for the week ended 10 May was above the 5year historical average