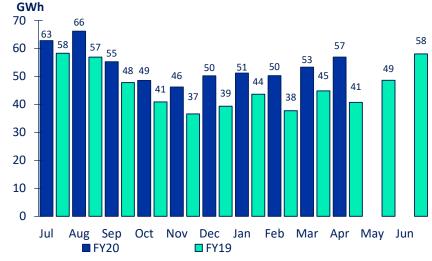

## **AUSTRALIAN GENERATION**

- Meridian's Australian generation in April 2020 was 1.9% higher than the same month last year, reflecting higher wind generation and lower hydro generation
- To date this financial year, Meridian's Australian generation is 11.7% lower than the same period last year, reflecting higher wind generation and lower hydro generation
- Demand in the Australian market in April 2020 was 6% lower than the 10-year average for the month of April