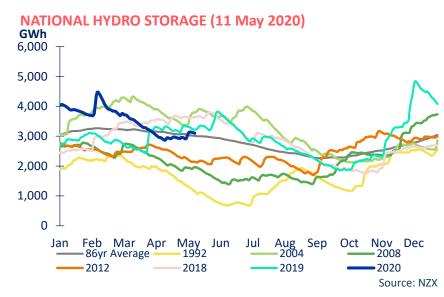

## **APRIL HIGHLIGHTS**

In the month to 11 May 2020, national hydro storage increased from 94% to 103% of historical average

South Island storage sat at 108% of average and North Island storage at 65% of average on 11 May 2020

## **MARKET DATA**

- April 2020 saw changes in near-term ASX prices and across the Otahuhu curve
- National storage increased from 94% of average on 9 April 2020 to 103% of average on 11 May 2020
- South Island storage increased to 108% of historical average on 11 May 2020. North Island storage decreased to 65% of average