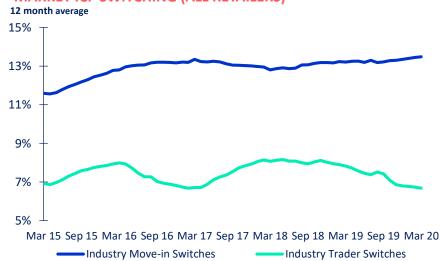

## **MARKET DATA**

- National electricity demand in April 2020 was
   13.7% lower than the same month last year
- April 2020 was dry across much of the country, with the exception of some western parts of the South Island. Temperatures were at or above average
- Demand in the last 12 months was 0.5% lower than the preceding 12 months
- Weekly demand under Alert Level 3 has lifted strongly, demand for the week ended 10 May was above the 5-year historical average
- New Zealand Aluminium Smelter's average load during April 2020 was 549MW
- In early April 2020 the 4<sup>th</sup> potline at Tiwai Point suspended operation<sup>1</sup> in response to COVID-19
- 12-month average switching rate of customers changing retailers but not moving ("trader" switch) was 6.7% at the end of March 2020
- 12-month average switching rate of customers moving and changing retailers ("move-in" switch) was 13.5% at the end of March 2020