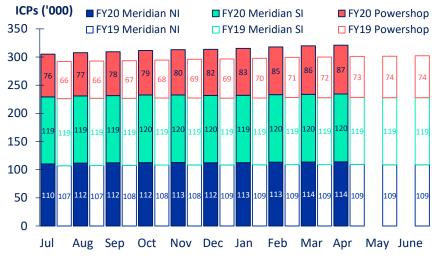

#### **MARKET ICP SWITCHING (ALL RETAILERS)**

## **NEW ZEALAND RETAIL**

- Meridian's New Zealand customer connection numbers rose 0.4% during April 2020 and have risen 6.2% since June 2019
- Retail sales volumes in April 2020 were 0.3% lower than April 2019
- Compared to April 2019, Meridian saw increased segment sales in residential (+11.8%), agricultural (+7.7%) and corporate (+1.4%), with decreased sales in small medium business (-25.4%) and large business (-8.5%)
- To date this financial year, retail sales volumes are 19.3% higher than the same period last year
- This reflects increases across all segments; residential (+7.5%), small medium business (+8.7%), agricultural (+19.3%), large business (+11.3%) and corporate (+32.4%)