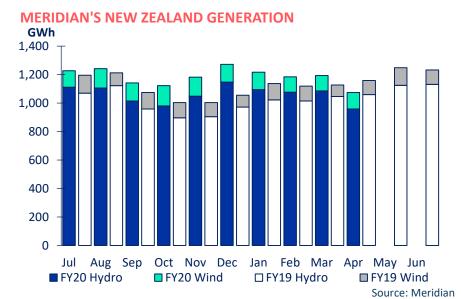

## **NEW ZEALAND GENERATION**

- Meridian's New Zealand generation in April 2020 was 7.3% lower than the same month last year, reflecting lower hydro and higher wind generation
- To date this financial year, Meridian's New Zealand generation is 6.9% higher than the same period last year, reflecting higher hydro and wind generation
- The average price Meridian received for its generation in April 2020 was 58.0% lower than the same month last year
- The average price Meridian paid to supply customers in April 2020 was 54.6% lower than the same month last year
- To date this financial year, the average price Meridian received for its generation is 36.2% lower than the same period last year and the average price paid to supply customers is 36.9% lower