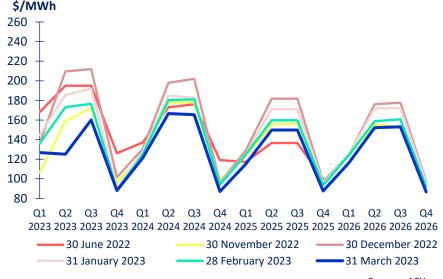

### **Market data**

- March 2023 saw small decreases in ASX prices across the curve
- National storage increased from 105% of average on 13 March 2023 to 119% of average on 13 April 2023
- South Island storage increased to 110% of historical average by 13 April 2023. North Island storage increased to 196% of average

#### OTAHUHU ASX FUTURES SETTLEMENT PRICE \$/MWh 260 240 220 200 180 160 140 120 100 80 30 June 2022 30 November 2022 30 December 2022 28 February 2023 -31 March 2023 31 January 2023 Source: ASX