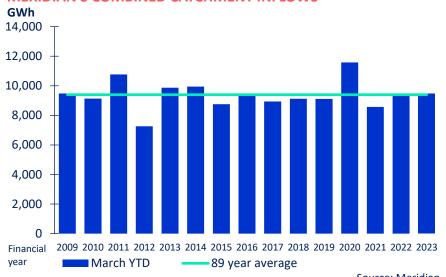

### Meridian inflows and storage

- March 2023 monthly inflows were 111% of historical average
- Waiau catchment inflows in March 2023 were 93% of historical average, significantly higher than the same time last year
- To date this financial year, inflows are 101% of historical average
- Meridian's Waitaki catchment water storage moved from 1,958GWh to 2,177GWh during March 2023
- Waitaki water storage at the end of March 2023 was 117% of historical average and 28% higher than the same time last year
- Water storage in Meridian's Waiau catchment was 112% of average at the end of March 2023

#### MERIDIAN'S COMBINED CATCHMENT INFLOWS

Source: Meridian