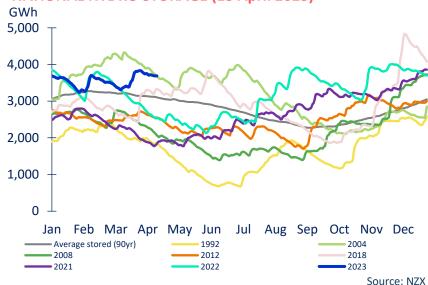

# March highlights

In the month to 13 April 2023, national hydro storage increased from 105% to 119% of historical average

South Island storage increased to 110% of average and North Island storage increased to 196% of average by 13 April 2023

### **Market data**

- March 2023 saw small decreases in ASX prices across the curve
- National storage increased from 105% of average on 13 March 2023 to 119% of average on 13 April 2023
- South Island storage increased to 110% of historical average by 13 April 2023. North Island storage increased to 196% of average