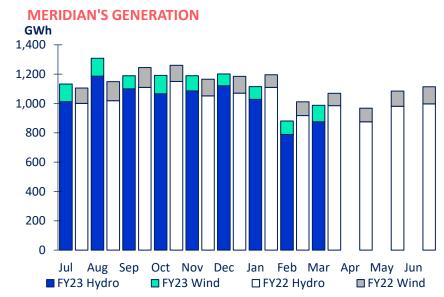

### **Meridian generation**

- Meridian's generation in March 2023 was 7.6% lower than the same month last year, reflecting lower hydro, offset by higher wind generation
- To date this financial year, Meridian's generation is 1.8% lower than the same period last year, reflecting lower hydro and wind generation
- The average price Meridian received for its generation in March 2023 was 32.6% lower than the same month last year
- The average price Meridian paid to supply customers in March 2023 was 30.2% lower than the same month last year
- To date this financial year, the average price Meridian received for its generation is 33.2% lower than the same period last year and the average price paid to supply customers is 30.9% lower