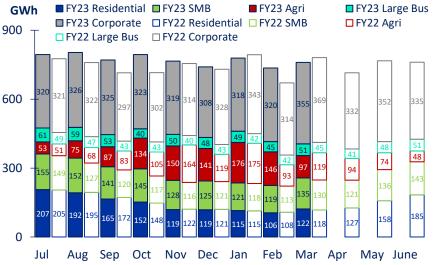

### **Meridian retail**

- Meridian's customer connection numbers decreased 0.1% during March 2023 and are at similar level to June 2022
- Retail sales volumes in March 2023 were
   2.7% lower than March 2022
- Compared to March 2022, segment sales increased in residential +3.4%, small medium business +3.7%, and large business +13.9%. Sales decreased in agricultural -18.3% and corporate -3.9%.
- To date this financial year, retail sales volumes are 3.7% higher than the same period last year
- This reflects increased segment sales in: small medium business +9.8%, agricultural +8.3%, large business +15.3% and corporate +0.1%. Residential sales are -0.5% lower

#### MERIDIAN'S RETAIL SALES VOLUME\*

\*excludes volumes sold to New Zealand Aluminium Smelters and CFDs

Source: Meridian