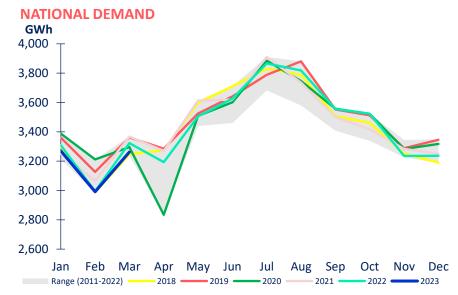

Water storage in Meridian's Waiau catchment was 112% of average at the end of March 2023

National electricity demand in March 2023 was 1.8% lower than the same month last year

March 2023 saw above normal rainfall in the lower North Island and much of the South Island, while the rest of the country was considerably drier. Above average temperatures were recorded in most parts of the country New Zealand Aluminium Smelter's average load during March 2023 was **573MW** 

### Market data

- National electricity demand in March 2023 was 1.8% lower than the same month last year
- March 2023 saw above normal rainfall in the lower North Island and much of the South Island, while the rest of the country was considerably drier. Above average temperatures were recorded in most parts of the country
- Demand in the last 12 months was 0.3% lower than the preceding 12 months
- New Zealand Aluminium Smelter's average load during March 2023 was 573MW
- 12-month average switching rate of customers changing retailers but not moving ("trader" switch) was 5.8% at the end of February 2023
- 12-month average switching rate of customers moving and changing retailers ("move-in" switch) was 13.1% at the end of February 2023