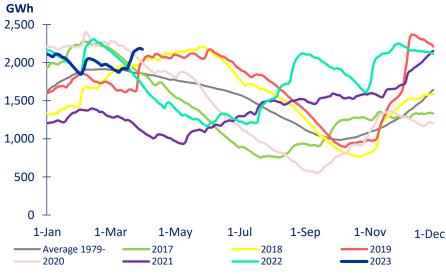

### **Market data**

- March 2023 saw small decreases in ASX prices across the curve
- National storage increased from 105% of average on 13 March 2023 to 119% of average on 13 April 2023
- South Island storage increased to 110% of historical average by 13 April 2023. North Island storage increased to 196% of average