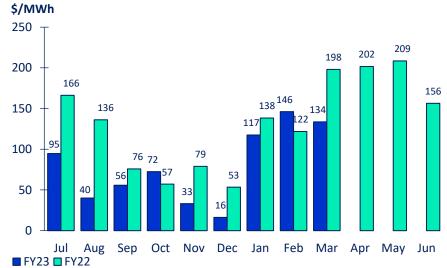

### **Meridian generation**

- Meridian's generation in March 2023 was 7.6% lower than the same month last year, reflecting lower hydro, offset by higher wind generation
- To date this financial year, Meridian's generation is 1.8% lower than the same period last year, reflecting lower hydro and wind generation
- The average price Meridian received for its generation in March 2023 was 32.6% lower than the same month last year
- The average price Meridian paid to supply customers in March 2023 was 30.2% lower than the same month last year
- To date this financial year, the average price Meridian received for its generation is 33.2% lower than the same period last year and the average price paid to supply customers is 30.9% lower

#### MERIDIAN'S AVERAGE GENERATION PRICE\*

\*price received for Meridian's physical generation