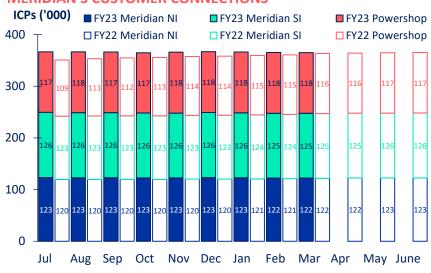

### **Meridian retail**

- Meridian's customer connection numbers decreased 0.1% during March 2023 and are at similar level to June 2022
- Retail sales volumes in March 2023 were
   2.7% lower than March 2022
- Compared to March 2022, segment sales increased in residential +3.4%, small medium business +3.7%, and large business +13.9%. Sales decreased in agricultural -18.3% and corporate -3.9%.
- To date this financial year, retail sales volumes are 3.7% higher than the same period last year
- This reflects increased segment sales in: small medium business +9.8%, agricultural +8.3%, large business +15.3% and corporate +0.1%. Residential sales are -0.5% lower

#### MERIDIAN'S CUSTOMER CONNECTIONS

Source: Meridian