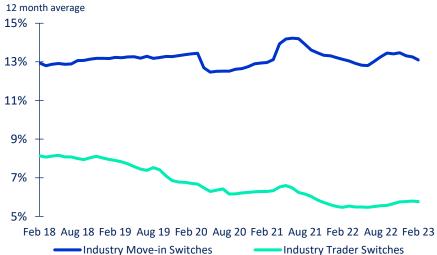

### Market data

- National electricity demand in March 2023 was 1.8% lower than the same month last year
- March 2023 saw above normal rainfall in the lower North Island and much of the South Island, while the rest of the country was considerably drier. Above average temperatures were recorded in most parts of the country
- Demand in the last 12 months was 0.3% lower than the preceding 12 months
- New Zealand Aluminium Smelter's average load during March 2023 was 573MW
- 12-month average switching rate of customers changing retailers but not moving ("trader" switch) was 5.8% at the end of February 2023
- 12-month average switching rate of customers moving and changing retailers ("move-in" switch) was 13.1% at the end of February 2023

#### MARKET ICP SWITCHING (ALL RETAILERS)

Source: Electricity Authority