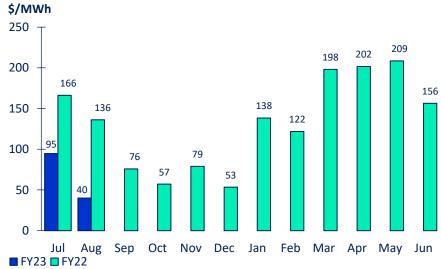

### **New Zealand generation**

- Meridian's New Zealand generation in August 2022 was 13.9% higher than the same month last year, reflecting higher hydro and lower wind generation
- To date this financial year, Meridian's New Zealand generation is 8.3% higher than the same period last year, reflecting higher hydro and lower wind generation
- The average price Meridian received for its generation in August 2022 was 70.6% lower than the same month last year
- The average price Meridian paid to supply customers in August 2022 was 66.9% lower than the same month last year
- To date this financial year, the average price Meridian received for its generation is 56.7% lower than the same period last year and the average price paid to supply customers is 52.2% lower

#### MERIDIAN'S AVERAGE GENERATION PRICE\*

FY23 Wind

FY23 Hydro

\*price received for Meridian's physical generation