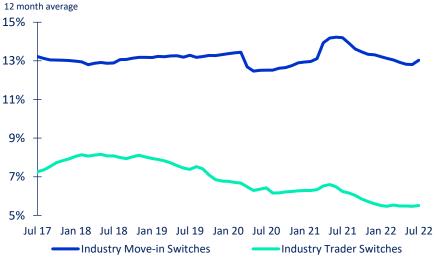

#### Market data

- National electricity demand in August 2022 was 2.2% higher than the same month last year
- August 2022 had highly variable rainfall, including serious flooding in parts of the country. It was also the 2<sup>nd</sup> warmest August on record, with temperatures above average across almost all the country
- Demand in the last 12 months was 1.0% lower than the preceding 12 months
- New Zealand Aluminium Smelter's average load during August 2022 was 575MW
- 12-month average switching rate of customers changing retailers but not moving ("trader" switch) was 5.5% at the end of July 2022
- 12-month average switching rate of customers moving and changing retailers ("move-in" switch) was 13.0% at the end of July 2022

#### MARKET ICP SWITCHING (ALL RETAILERS)

Source: Electricity Authority