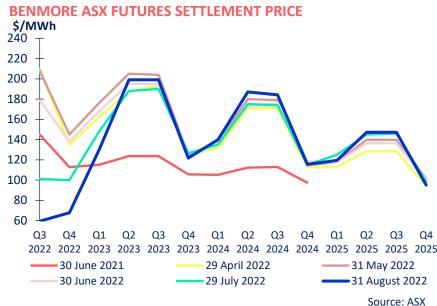

#### Market data

- August 2022 saw further decreases in short dated ASX prices
- National storage increased from 144% of average on 9 August 2022 to 162% of average on 14 September 2022
- South Island storage increased to 170% of historical average by 14 September 2022.
   North Island storage increased to 134% of average

Source: NZX