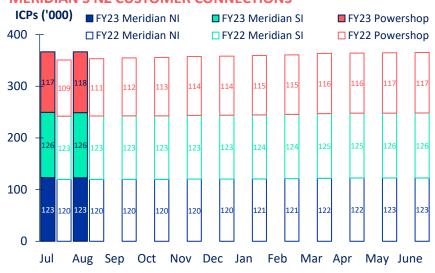

#### **New Zealand retail**

- Meridian's New Zealand customer connection numbers rose slightly during August 2022
- Retail sales volumes in August 2022 were5.8% higher than August 2021
- Compared to August 2021, segment sales increased in small medium business +19.3%, agricultural +10.1%, large business +25.3% and corporate +1.0%. Residential sales decreased -1.3%
- To date this financial year, retail sales volumes are 4.1% higher than the same period last year
- This reflects increased segment sales in: small medium business +11.0%, agricultural +7.0%, large business +23.8% and corporate +0.3%. Residential sales are -0.3% lower

#### MERIDIAN'S NZ CUSTOMER CONNECTIONS

Source: Meridian