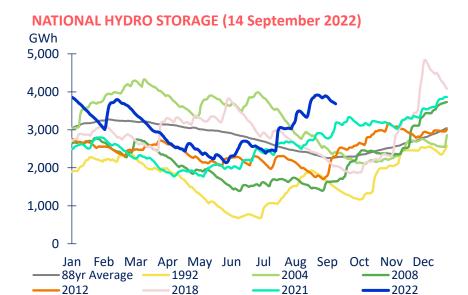

## **August highlights**

In the month to 14 September 2022, national hydro storage increased from 144% to 162% of historical average

South Island storage increased to 170% of average and North Island storage increased to 134% of average by 14 September 2022

#### Market data

- August 2022 saw further decreases in short dated ASX prices
- National storage increased from 144% of average on 9 August 2022 to 162% of average on 14 September 2022
- South Island storage increased to 170% of historical average by 14 September 2022.
   North Island storage increased to 134% of average