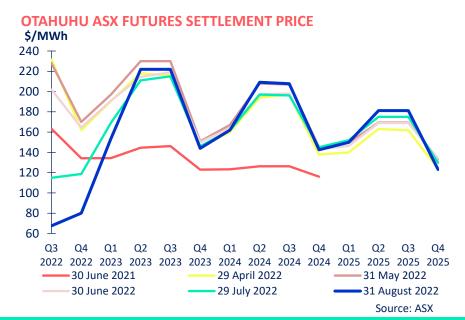

#### Market data

- August 2022 saw further decreases in short dated ASX prices
- National storage increased from 144% of average on 9 August 2022 to 162% of average on 14 September 2022
- South Island storage increased to 170% of historical average by 14 September 2022.
   North Island storage increased to 134% of average

Source: NZX