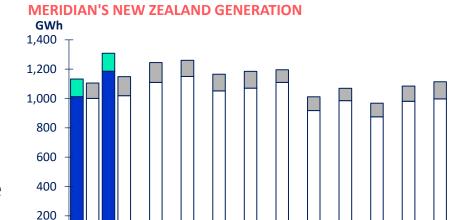

### **New Zealand generation**

- Meridian's New Zealand generation in August 2022 was 13.9% higher than the same month last year, reflecting higher hydro and lower wind generation
- To date this financial year, Meridian's New Zealand generation is 8.3% higher than the same period last year, reflecting higher hydro and lower wind generation
- The average price Meridian received for its generation in August 2022 was 70.6% lower than the same month last year
- The average price Meridian paid to supply customers in August 2022 was 66.9% lower than the same month last year
- To date this financial year, the average price Meridian received for its generation is 56.7% lower than the same period last year and the average price paid to supply customers is 52.2% lower

Aug Sep Oct Nov Dec Jan Feb Mar Apr May Jun

☐ FY22 Hvdro

Source: Meridian

FY22 Wind