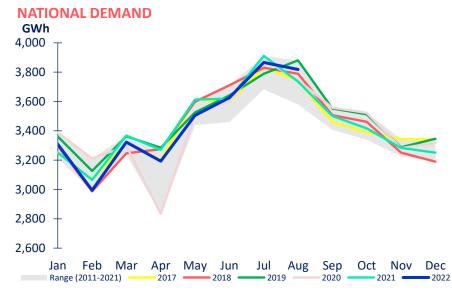

National electricity demand in August 2022 was 2.2% higher than the same month last year

August 2022 had highly variable rainfall, including serious flooding in parts of the country. It was also the 2<sup>nd</sup> warmest August on record, with temperatures above average across almost all the country

#### Market data

- National electricity demand in August 2022 was 2.2% higher than the same month last year
- August 2022 had highly variable rainfall, including serious flooding in parts of the country. It was also the 2<sup>nd</sup> warmest August on record, with temperatures above average across almost all the country
- Demand in the last 12 months was 1.0% lower than the preceding 12 months
- New Zealand Aluminium Smelter's average load during August 2022 was 575MW
- 12-month average switching rate of customers changing retailers but not moving ("trader" switch) was 5.5% at the end of July 2022
- 12-month average switching rate of customers moving and changing retailers ("move-in" switch) was 13.0% at the end of July 2022

Source: Electricity Authority (reconciled demand)