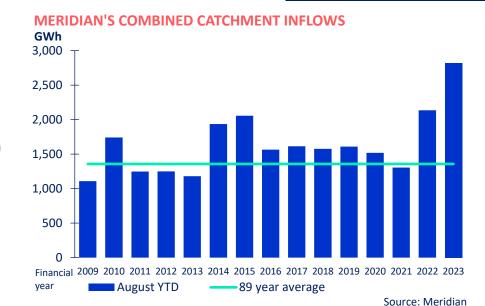

Meridian's August 2022 monthly total inflows were 231% of historical average, the highest August month inflows on record

Winter 2022 total inflows (June to August) were the highest winter inflows on record

### **New Zealand storage**

- August 2022 monthly inflows were 231% of historical average, the highest August month inflows on record
- Winter 2022 total inflows (June to August) were the highest winter inflows on record
- To date this financial year, inflows are 208% of historical average
- Meridian's Waitaki catchment water storage moved from 1,522GWh to 2,118GWh during August 2022
- Waitaki water storage at the end of August 2022 was 188% of historical average and 40% higher than the same time last year
- Water storage in Meridian's Waiau catchment was 141% of average at the end of August 2022
- Waitaki snow storage in late August 2022 was 133% of historical average

Source: Meridian