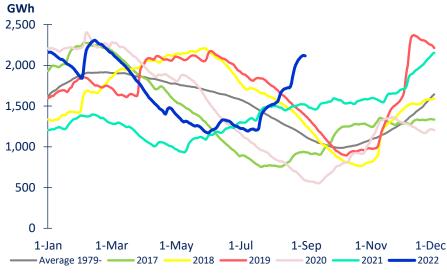

## **August highlights**

In the month to 14 September 2022, national hydro storage increased from 144% to 162% of historical average

South Island storage increased to 170% of average and North Island storage increased to 134% of average by 14 September 2022

#### Market data

- August 2022 saw further decreases in short dated ASX prices
- National storage increased from 144% of average on 9 August 2022 to 162% of average on 14 September 2022
- South Island storage increased to 170% of historical average by 14 September 2022.
   North Island storage increased to 134% of average