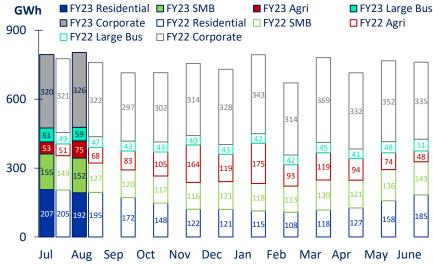

Compared to August 2021, segment sales increased in small medium business +19.3%, agricultural +10.1% and large business +25.3% and corporate +1.0%. Residential sales decreased -1.3%

#### **New Zealand retail**

- Meridian's New Zealand customer connection numbers rose slightly during August 2022
- Retail sales volumes in August 2022 were5.8% higher than August 2021
- Compared to August 2021, segment sales increased in small medium business +19.3%, agricultural +10.1%, large business +25.3% and corporate +1.0%. Residential sales decreased -1.3%
- To date this financial year, retail sales volumes are 4.1% higher than the same period last year
- This reflects increased segment sales in: small medium business +11.0%, agricultural +7.0%, large business +23.8% and corporate +0.3%. Residential sales are -0.3% lower

#### MERIDIAN'S RETAIL SALES VOLUME\*

\*excludes volumes sold to New Zealand Aluminium Smelters and CFDs

Source: Meridian