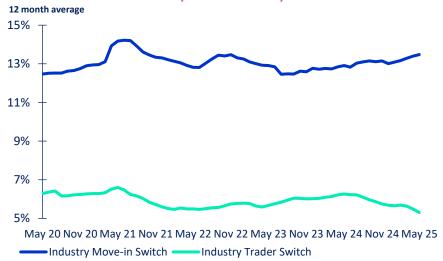

### Market data

- National electricity demand in June 2025 was 1.4% higher than June 2024
- NZAS average load during June 2025 was 530MW
- June was a mild month, with temperatures above average for most of the country, apart from the Mackenzie Basin. Rainfall was generally above average, except for the North Island's east coast and southern parts of the South Island's West Coast
- Demand in the last 12 months was 3.4% lower than the preceding 12 months
- 12-month average switching rate of customers changing retailers but not moving ("trader" switch) was 5.3% at the end of May 2025
- 12-month average switching rate of customers moving and changing retailers ("move-in" switch) was 13.5% at the end of May 2025

#### **MARKET ICP SWITCHING (ALL RETAILERS)**

Source: Electricity Authority