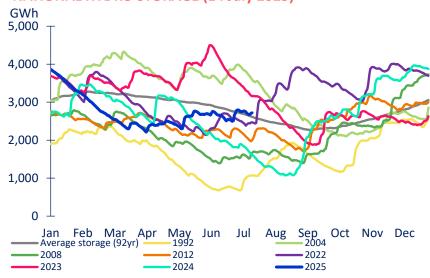

# June key points

In the month to 14 July 2025, national hydro storage increased from 94% to 104% of historical average

South Island storage increased to 95% of average and North Island storage increased to 150% of average by 14 July 2025

### **Market data**

- June 2025 saw decreases in ASX electricity futures prices across the curve
- National storage increased from 94% of average on 9 June 2025 to 104% of average on 14 July 2025
- South Island storage increased to 95% of historical average by 14 July 2025 and North Island storage increased to 150% of average

#### NATIONAL HYDRO STORAGE (14 July 2025)

Source: NZX