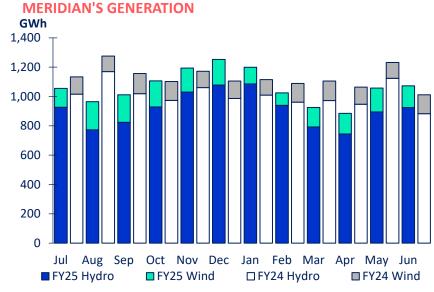

# **Meridian generation**

- Meridian's generation in June 2025 was 6.1% higher than the same month last year, reflecting higher hydro generation and higher wind generation
- This financial year, Meridian's generation is 6.0% lower than the same period last year, reflecting lower hydro generation and higher wind generation
- The average price Meridian received for its generation in June 2025 was 54.2% lower than the same month last year
- The average price Meridian paid to supply customers in June 2025 was 49.7% lower than the same month last year
- This financial year, the average price Meridian received for its generation is 7.3% higher than the same period last year and the average price paid to supply customers is 16.7% higher

Source: Meridian