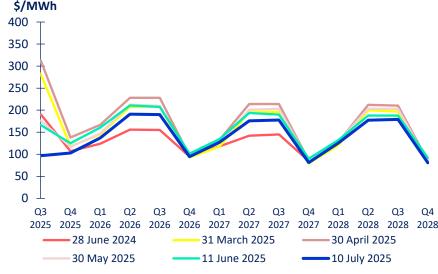

Electricity futures prices decreased during Q4, with all future winter quarters' prices falling

National electricity demand in Q4 was 2.6% lower than Q4 last year

Autumn 2025 was mild with above average temperatures across most of the country. It was wet for the eastern South Island and northern parts of both islands.

### **Market data**

- June 2025 saw decreases in ASX electricity futures prices across the curve
- National storage increased from 94% of average on 9 June 2025 to 104% of average on 14 July 2025
- South Island storage increased to 95% of historical average by 14 July 2025 and North Island storage increased to 150% of average

#### OTAHUHU ASX FUTURES SETTLEMENT PRICE \$/MWh 400 350 300 250 200 150 100 50 0 2025 2025 2026 2026 2026 2027 2027 2027 2027 2028 2028 2028 28 June 2024 31 March 2025 30 April 2025 -10 July 2025 30 May 2025 11 June 2025

Source: ASX