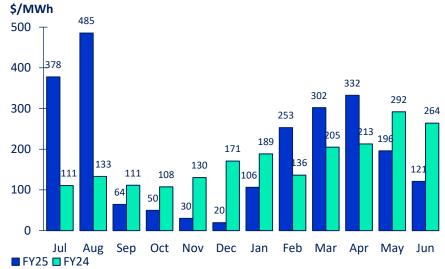

# **Meridian generation**

- Meridian's generation in June 2025 was 6.1% higher than the same month last year, reflecting higher hydro generation and higher wind generation
- This financial year, Meridian's generation is 6.0% lower than the same period last year, reflecting lower hydro generation and higher wind generation
- The average price Meridian received for its generation in June 2025 was 54.2% lower than the same month last year
- The average price Meridian paid to supply customers in June 2025 was 49.7% lower than the same month last year
- This financial year, the average price Meridian received for its generation is 7.3% higher than the same period last year and the average price paid to supply customers is 16.7% higher

#### MERIDIAN'S AVERAGE GENERATION PRICE\*

\*price received for Meridian's physical generation