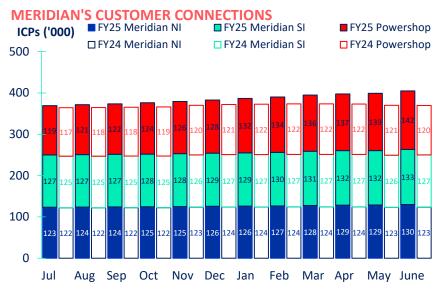

### Meridian retail

- Meridian's customer connection numbers increased 1.5% during June 2025 and have increased 9.6% since June 2024
- Retail sales volumes in June 2025 were 7.9% higher than June 2024
- Compared to June 2024, segment sales in residential were 12.7% higher, small medium business 6.3% higher, large business 15.2% higher, agriculture 5.5% higher and corporate 4.5% higher
- This financial year, retail sales volumes are
   0.9% lower than the same period last year
- Compared to last financial year, segment sales in residential are 0.8% higher, small medium business 0.8% higher, large business 8.5% higher, agricultural 12.6% lower and corporate 0.3% higher

On 6 June 2025, Meridian announced agreement with NZAS to end the current demand response, targeting 11 August 2025 completion date

At the end of Q4, Meridian's customer numbers were 9.6% higher than the same time last year