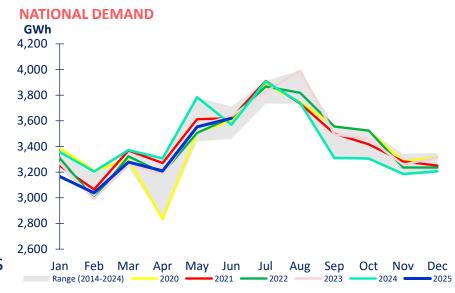

Water storage in Meridian's Waiau catchment was 130% of average at the end of June 2025

June was a mild month, with temperatures above average for most of the country, apart from the Mackenzie Basin. Rainfall was generally above average, except for the North Island's east coast and southern parts of the South Island's West Coast National electricity demand in June 2025 was 1.4% higher than June 2024

### Market data

- National electricity demand in June 2025 was 1.4% higher than June 2024
- NZAS average load during June 2025 was 530MW
- June was a mild month, with temperatures above average for most of the country, apart from the Mackenzie Basin. Rainfall was generally above average, except for the North Island's east coast and southern parts of the South Island's West Coast
- Demand in the last 12 months was 3.4% lower than the preceding 12 months
- 12-month average switching rate of customers changing retailers but not moving ("trader" switch) was 5.3% at the end of May 2025
- 12-month average switching rate of customers moving and changing retailers ("move-in" switch) was 13.5% at the end of May 2025

Source: Electricity Authority (reconciled demand)