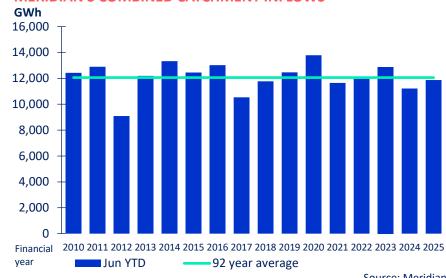

### Meridian inflows and storage

- June 2025 monthly total inflows were 111% of historical average
- Waiau catchment inflows in June 2025 were 113% of historical average, 45% higher than the same month last year
- This financial year, total inflows are 98% of historical average
- Waitaki catchment water storage moved from 1,413GWh to 1,369GWh during June 2025
- Waitaki water storage at the end of June 2025 was 87% of historical average and 37% higher than the same time last year
- Water storage in Meridian's Waiau catchment was 130% of average at the end of June 2025

#### MERIDIAN'S COMBINED CATCHMENT INFLOWS

Source: Meridian