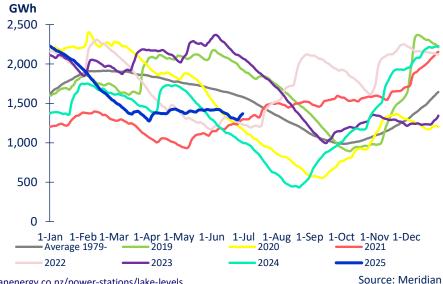

### Meridian inflows and storage

- June 2025 monthly total inflows were 111% of historical average
- Waiau catchment inflows in June 2025 were 113% of historical average, 45% higher than the same month last year
- This financial year, total inflows are 98% of historical average
- Waitaki catchment water storage moved from 1,413GWh to 1,369GWh during June 2025
- Waitaki water storage at the end of June 2025 was 87% of historical average and 37% higher than the same time last year
- Water storage in Meridian's Waiau catchment was 130% of average at the end of June 2025

#### MERIDIAN'S WAITAKI STORAGE

Weekly lake storage updates are available on Meridian's website. See comparative lake levels at: www.meridianenergy.co.nz/power-stations/lake-levels