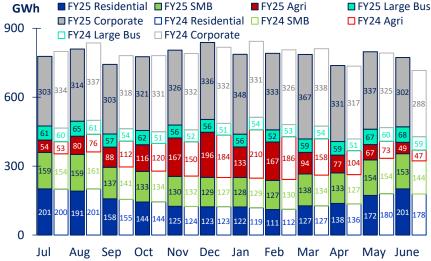

### Meridian retail

- Meridian's customer connection numbers increased 1.5% during June 2025 and have increased 9.6% since June 2024
- Retail sales volumes in June 2025 were 7.9% higher than June 2024
- Compared to June 2024, segment sales in residential were 12.7% higher, small medium business 6.3% higher, large business 15.2% higher, agriculture 5.5% higher and corporate 4.5% higher
- This financial year, retail sales volumes are
   0.9% lower than the same period last year
- Compared to last financial year, segment sales in residential are 0.8% higher, small medium business 0.8% higher, large business 8.5% higher, agricultural 12.6% lower and corporate 0.3% higher

New Zealand Aluminium Smelter's (NZAS) average load during June 2025 was **530MW** 

Meridian's retail sales volumes in June 2025 were 7.9% higher than June 2024

Compared to June 2024, segment sales in residential were 12.7% higher, small medium business 6.3% higher, large business 15.2% higher, agriculture 5.5% higher and corporate 4.5% higher